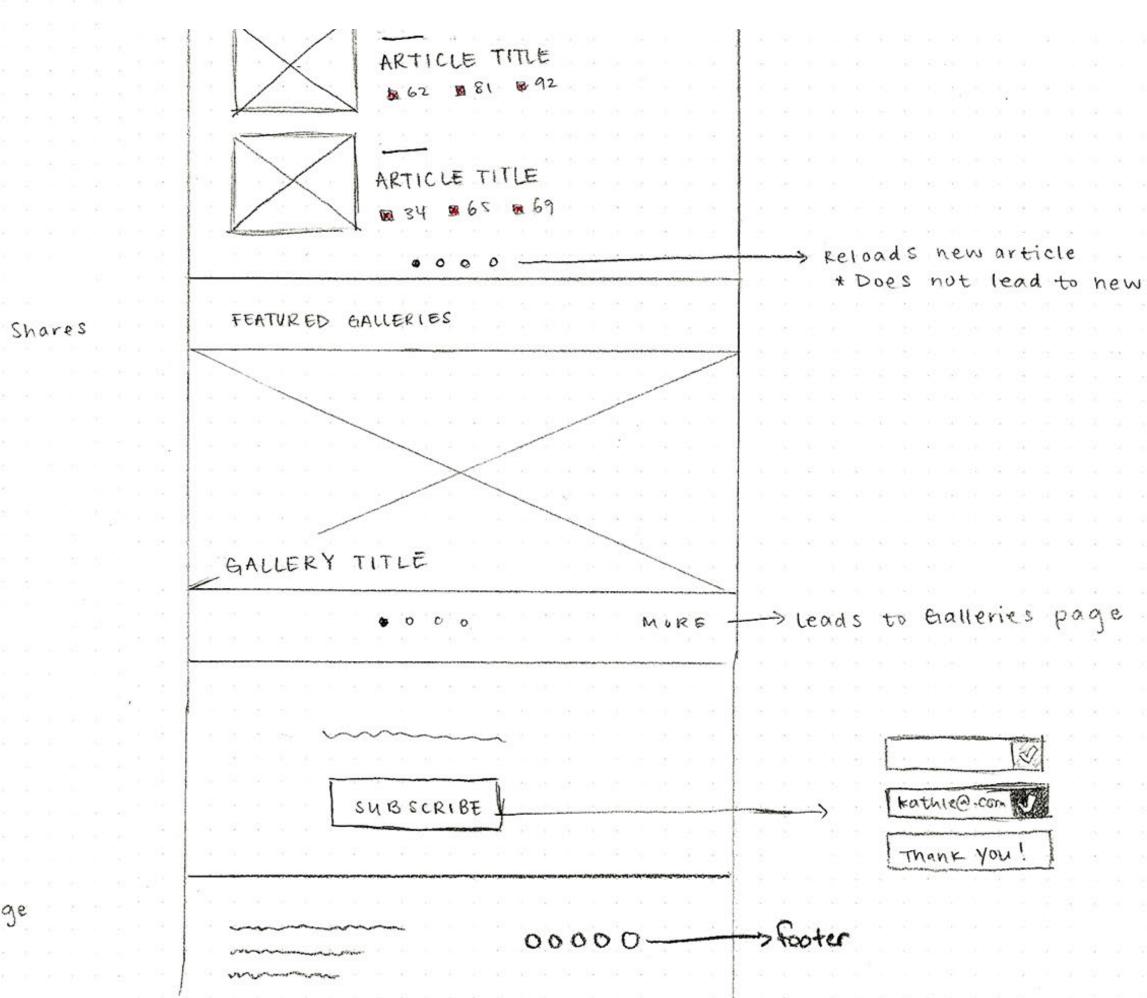

# SKETCHES

| Po                          | 9  | e    |    | 8  |                  |
|-----------------------------|----|------|----|----|------------------|
| 2                           | J  |      |    |    |                  |
|                             |    |      |    |    |                  |
|                             |    |      |    |    |                  |
|                             |    |      |    |    |                  |
|                             |    |      | 75 |    |                  |
|                             |    |      |    |    |                  |
|                             |    |      | 2  |    |                  |
|                             |    |      |    |    |                  |
|                             | i. |      | 22 |    |                  |
|                             |    |      |    |    |                  |
|                             | ¥. |      |    | -  | 10               |
|                             |    |      |    |    |                  |
|                             |    | (ii) |    |    |                  |
| $\left  \mathbf{k} \right $ |    |      |    | 95 | Đ)               |
|                             |    |      |    |    |                  |
|                             |    |      |    |    |                  |
| ÷.                          |    |      |    |    |                  |
|                             |    |      |    | 81 | to <sup>22</sup> |
|                             |    |      |    |    |                  |
|                             |    |      |    |    |                  |
|                             |    |      |    |    |                  |
| 15                          | 8  | 52   | 25 |    |                  |
|                             |    |      |    |    |                  |
|                             |    |      |    |    |                  |
|                             |    |      |    |    |                  |
|                             | 2  | 2    | 8  |    |                  |
| 82                          |    |      |    |    |                  |
|                             |    |      |    |    |                  |
|                             | 12 |      |    |    |                  |
|                             |    |      |    |    |                  |

SKETCHES

And Bernt

|                                                                                                                                                                                                                                                                                                                                                                                                                                                                                                                                                                                                                                                                                                                                                                                                                                                                                                                                                                                                                                                                                                                                                                                                                                                                                                                                                                                                                                                                                                                                                                                                                                                                                                                                                                                                                                                                                                                                                                                                                                                                                                                                |                                |             |           |     |     | 57      | 5    |      |          | 5   | 2    | 0              | 73  | 20 |   | 15 | 120 |     | <u>.</u> |      |    |          |      |    |  |
|--------------------------------------------------------------------------------------------------------------------------------------------------------------------------------------------------------------------------------------------------------------------------------------------------------------------------------------------------------------------------------------------------------------------------------------------------------------------------------------------------------------------------------------------------------------------------------------------------------------------------------------------------------------------------------------------------------------------------------------------------------------------------------------------------------------------------------------------------------------------------------------------------------------------------------------------------------------------------------------------------------------------------------------------------------------------------------------------------------------------------------------------------------------------------------------------------------------------------------------------------------------------------------------------------------------------------------------------------------------------------------------------------------------------------------------------------------------------------------------------------------------------------------------------------------------------------------------------------------------------------------------------------------------------------------------------------------------------------------------------------------------------------------------------------------------------------------------------------------------------------------------------------------------------------------------------------------------------------------------------------------------------------------------------------------------------------------------------------------------------------------|--------------------------------|-------------|-----------|-----|-----|---------|------|------|----------|-----|------|----------------|-----|----|---|----|-----|-----|----------|------|----|----------|------|----|--|
| ed a series of                                                                                                                                                                                                                                                                                                                                                                                                                                                                                                                                                                                                                                                                                                                                                                                                                                                                                                                                                                                                                                                                                                                                                                                                                                                                                                                                                                                                                                                                                                                                                                                                                                                                                                                                                                                                                                                                                                                                                                                                                                                                                                                 | ]¥ ¥ ¥ ≷                       | 163         |           |     |     |         |      |      |          |     |      |                |     |    |   |    | 5   |     |          |      | 3  |          |      |    |  |
| 1                                                                                                                                                                                                                                                                                                                                                                                                                                                                                                                                                                                                                                                                                                                                                                                                                                                                                                                                                                                                                                                                                                                                                                                                                                                                                                                                                                                                                                                                                                                                                                                                                                                                                                                                                                                                                                                                                                                                                                                                                                                                                                                              | <b></b>                        |             | 20 N      | 16  |     |         |      |      |          |     |      |                |     |    |   |    |     |     |          |      | 87 |          |      |    |  |
|                                                                                                                                                                                                                                                                                                                                                                                                                                                                                                                                                                                                                                                                                                                                                                                                                                                                                                                                                                                                                                                                                                                                                                                                                                                                                                                                                                                                                                                                                                                                                                                                                                                                                                                                                                                                                                                                                                                                                                                                                                                                                                                                |                                |             |           | 111 | 22  |         |      |      | 9        | ÷.  |      | 2              |     |    |   |    | 2   |     |          |      |    |          |      |    |  |
|                                                                                                                                                                                                                                                                                                                                                                                                                                                                                                                                                                                                                                                                                                                                                                                                                                                                                                                                                                                                                                                                                                                                                                                                                                                                                                                                                                                                                                                                                                                                                                                                                                                                                                                                                                                                                                                                                                                                                                                                                                                                                                                                |                                | 167.5       | 1         | 1.1 |     |         |      | r co |          |     |      |                |     |    |   |    |     | 121 |          | 9    |    |          |      |    |  |
| TITLE                                                                                                                                                                                                                                                                                                                                                                                                                                                                                                                                                                                                                                                                                                                                                                                                                                                                                                                                                                                                                                                                                                                                                                                                                                                                                                                                                                                                                                                                                                                                                                                                                                                                                                                                                                                                                                                                                                                                                                                                                                                                                                                          | TITLE                          |             |           |     |     | kes     | 5, V | iew  | VS,      | an  | nd s | sna            | are | S. |   |    |     |     |          |      | 11 |          |      |    |  |
| And a second sec | - f                            |             |           | 24  | 10  |         |      |      |          |     |      |                |     | 10 |   |    |     |     | 14       |      |    |          |      | 4  |  |
| * 0.0                                                                                                                                                                                                                                                                                                                                                                                                                                                                                                                                                                                                                                                                                                                                                                                                                                                                                                                                                                                                                                                                                                                                                                                                                                                                                                                                                                                                                                                                                                                                                                                                                                                                                                                                                                                                                                                                                                                                                                                                                                                                                                                          |                                |             |           |     |     |         |      |      |          | à   |      | Ξ.             |     |    |   |    |     |     |          |      |    |          |      |    |  |
| THIS WEEK                                                                                                                                                                                                                                                                                                                                                                                                                                                                                                                                                                                                                                                                                                                                                                                                                                                                                                                                                                                                                                                                                                                                                                                                                                                                                                                                                                                                                                                                                                                                                                                                                                                                                                                                                                                                                                                                                                                                                                                                                                                                                                                      |                                |             |           |     | 19  |         |      |      |          |     |      |                |     |    |   |    |     |     |          |      |    |          |      |    |  |
|                                                                                                                                                                                                                                                                                                                                                                                                                                                                                                                                                                                                                                                                                                                                                                                                                                                                                                                                                                                                                                                                                                                                                                                                                                                                                                                                                                                                                                                                                                                                                                                                                                                                                                                                                                                                                                                                                                                                                                                                                                                                                                                                |                                |             |           |     |     |         |      |      |          |     |      |                | •   |    |   |    |     |     |          |      |    |          |      |    |  |
|                                                                                                                                                                                                                                                                                                                                                                                                                                                                                                                                                                                                                                                                                                                                                                                                                                                                                                                                                                                                                                                                                                                                                                                                                                                                                                                                                                                                                                                                                                                                                                                                                                                                                                                                                                                                                                                                                                                                                                                                                                                                                                                                |                                |             |           |     |     |         |      | 8    |          |     |      |                |     |    |   |    |     |     |          |      |    |          |      |    |  |
| ARTICLE TI                                                                                                                                                                                                                                                                                                                                                                                                                                                                                                                                                                                                                                                                                                                                                                                                                                                                                                                                                                                                                                                                                                                                                                                                                                                                                                                                                                                                                                                                                                                                                                                                                                                                                                                                                                                                                                                                                                                                                                                                                                                                                                                     | ne                             |             |           |     |     |         |      |      |          |     |      |                |     |    |   |    |     |     |          |      |    |          |      |    |  |
| S 27 0 25                                                                                                                                                                                                                                                                                                                                                                                                                                                                                                                                                                                                                                                                                                                                                                                                                                                                                                                                                                                                                                                                                                                                                                                                                                                                                                                                                                                                                                                                                                                                                                                                                                                                                                                                                                                                                                                                                                                                                                                                                                                                                                                      | 68 92                          |             |           |     |     |         |      |      |          |     |      |                |     |    |   |    |     |     |          | 2.8  |    |          |      |    |  |
|                                                                                                                                                                                                                                                                                                                                                                                                                                                                                                                                                                                                                                                                                                                                                                                                                                                                                                                                                                                                                                                                                                                                                                                                                                                                                                                                                                                                                                                                                                                                                                                                                                                                                                                                                                                                                                                                                                                                                                                                                                                                                                                                |                                |             |           |     |     |         |      |      |          |     |      |                |     |    |   |    |     |     |          |      |    |          |      |    |  |
| <u> </u>                                                                                                                                                                                                                                                                                                                                                                                                                                                                                                                                                                                                                                                                                                                                                                                                                                                                                                                                                                                                                                                                                                                                                                                                                                                                                                                                                                                                                                                                                                                                                                                                                                                                                                                                                                                                                                                                                                                                                                                                                                                                                                                       |                                |             |           |     |     |         |      |      |          |     |      |                |     |    |   |    |     |     |          |      |    |          |      |    |  |
| ARTICLE TI                                                                                                                                                                                                                                                                                                                                                                                                                                                                                                                                                                                                                                                                                                                                                                                                                                                                                                                                                                                                                                                                                                                                                                                                                                                                                                                                                                                                                                                                                                                                                                                                                                                                                                                                                                                                                                                                                                                                                                                                                                                                                                                     | where an address of the second |             |           |     |     |         |      |      |          |     |      |                |     |    |   |    |     |     |          |      |    |          |      |    |  |
| B101 B29                                                                                                                                                                                                                                                                                                                                                                                                                                                                                                                                                                                                                                                                                                                                                                                                                                                                                                                                                                                                                                                                                                                                                                                                                                                                                                                                                                                                                                                                                                                                                                                                                                                                                                                                                                                                                                                                                                                                                                                                                                                                                                                       |                                |             |           |     |     |         |      |      |          |     |      |                |     |    |   |    |     |     |          |      |    |          |      |    |  |
|                                                                                                                                                                                                                                                                                                                                                                                                                                                                                                                                                                                                                                                                                                                                                                                                                                                                                                                                                                                                                                                                                                                                                                                                                                                                                                                                                                                                                                                                                                                                                                                                                                                                                                                                                                                                                                                                                                                                                                                                                                                                                                                                |                                |             |           |     |     |         |      |      |          |     |      |                |     |    | + |    |     |     |          |      |    | -<br>    |      |    |  |
| ARTICLE TI                                                                                                                                                                                                                                                                                                                                                                                                                                                                                                                                                                                                                                                                                                                                                                                                                                                                                                                                                                                                                                                                                                                                                                                                                                                                                                                                                                                                                                                                                                                                                                                                                                                                                                                                                                                                                                                                                                                                                                                                                                                                                                                     | THE                            |             |           |     |     |         |      |      |          |     | đi.  |                |     |    |   |    |     |     |          | Lif. |    | -        |      |    |  |
| B 54 892                                                                                                                                                                                                                                                                                                                                                                                                                                                                                                                                                                                                                                                                                                                                                                                                                                                                                                                                                                                                                                                                                                                                                                                                                                                                                                                                                                                                                                                                                                                                                                                                                                                                                                                                                                                                                                                                                                                                                                                                                                                                                                                       | 881                            |             |           |     |     |         |      |      |          |     |      |                |     |    |   |    |     |     |          | 1.7  |    |          |      |    |  |
| 121 27 12 12                                                                                                                                                                                                                                                                                                                                                                                                                                                                                                                                                                                                                                                                                                                                                                                                                                                                                                                                                                                                                                                                                                                                                                                                                                                                                                                                                                                                                                                                                                                                                                                                                                                                                                                                                                                                                                                                                                                                                                                                                                                                                                                   |                                |             |           |     |     |         |      |      |          |     |      |                |     |    |   |    |     |     |          | ē    |    |          |      | t. |  |
| $x_{-} y_{-} y_{-$ | 2 2 2 2 2                      |             |           | S.  |     |         |      |      |          |     |      |                | 8   |    | 2 | ŝ  |     |     | 3        |      |    |          |      |    |  |
|                                                                                                                                                                                                                                                                                                                                                                                                                                                                                                                                                                                                                                                                                                                                                                                                                                                                                                                                                                                                                                                                                                                                                                                                                                                                                                                                                                                                                                                                                                                                                                                                                                                                                                                                                                                                                                                                                                                                                                                                                                                                                                                                |                                |             | 1         |     |     |         | - 1  |      | ŝ        | 8   |      |                |     |    |   |    |     |     |          |      |    |          |      |    |  |
|                                                                                                                                                                                                                                                                                                                                                                                                                                                                                                                                                                                                                                                                                                                                                                                                                                                                                                                                                                                                                                                                                                                                                                                                                                                                                                                                                                                                                                                                                                                                                                                                                                                                                                                                                                                                                                                                                                                                                                                                                                                                                                                                |                                |             |           |     |     |         |      |      |          |     |      |                |     |    |   |    |     |     |          |      | 64 |          |      |    |  |
|                                                                                                                                                                                                                                                                                                                                                                                                                                                                                                                                                                                                                                                                                                                                                                                                                                                                                                                                                                                                                                                                                                                                                                                                                                                                                                                                                                                                                                                                                                                                                                                                                                                                                                                                                                                                                                                                                                                                                                                                                                                                                                                                | 10 A. 10 A.                    |             | a 2       |     |     |         |      |      |          |     |      | $\overline{T}$ |     |    |   |    |     |     | G        |      | 6  |          |      |    |  |
| 000                                                                                                                                                                                                                                                                                                                                                                                                                                                                                                                                                                                                                                                                                                                                                                                                                                                                                                                                                                                                                                                                                                                                                                                                                                                                                                                                                                                                                                                                                                                                                                                                                                                                                                                                                                                                                                                                                                                                                                                                                                                                                                                            | 00-                            |             |           | ⇒   | ſ.  | bol     | ic.  | •    | دی<br>دی | i48 | ١.   | ู้เ            | inl | cs |   | on | d   | S   | oc       | icil |    | <i>M</i> | coli | ia |  |
|                                                                                                                                                                                                                                                                                                                                                                                                                                                                                                                                                                                                                                                                                                                                                                                                                                                                                                                                                                                                                                                                                                                                                                                                                                                                                                                                                                                                                                                                                                                                                                                                                                                                                                                                                                                                                                                                                                                                                                                                                                                                                                                                |                                |             |           |     |     |         |      |      |          |     |      |                | 2   |    |   | Ċ, |     |     |          |      |    |          |      |    |  |
|                                                                                                                                                                                                                                                                                                                                                                                                                                                                                                                                                                                                                                                                                                                                                                                                                                                                                                                                                                                                                                                                                                                                                                                                                                                                                                                                                                                                                                                                                                                                                                                                                                                                                                                                                                                                                                                                                                                                                                                                                                                                                                                                |                                |             | 0<br>1 (1 | 24  | 196 |         |      |      |          |     |      |                |     | £2 |   | ē. | 149 |     |          |      | 01 | 9        |      | 12 |  |
|                                                                                                                                                                                                                                                                                                                                                                                                                                                                                                                                                                                                                                                                                                                                                                                                                                                                                                                                                                                                                                                                                                                                                                                                                                                                                                                                                                                                                                                                                                                                                                                                                                                                                                                                                                                                                                                                                                                                                                                                                                                                                                                                |                                |             |           |     | 100 |         |      |      |          | ÷.  |      | 45             |     |    |   |    |     |     | 23       |      |    | ų.       |      |    |  |
| and a firm of a second set of a firm of a first of the first of the set of a set of a second set of a set of a                                                                                                                                                                                                                                                                                                                                                                                                                                                                                                                                                                                                                                                                                                                                                                                                                                                                                                                                                                                                                                                                                                                                                                                                                                                                                                                                                                                                                                                                                                                                                                                                                                                                                                                                                                                                                                                                                                                                                                                                                 |                                | 8 - SH - SH |           |     | 0   | ,C. 41, |      |      | (*)      |     |      | 20             | 20  |    |   |    |     |     | 2.1      |      |    |          |      |    |  |