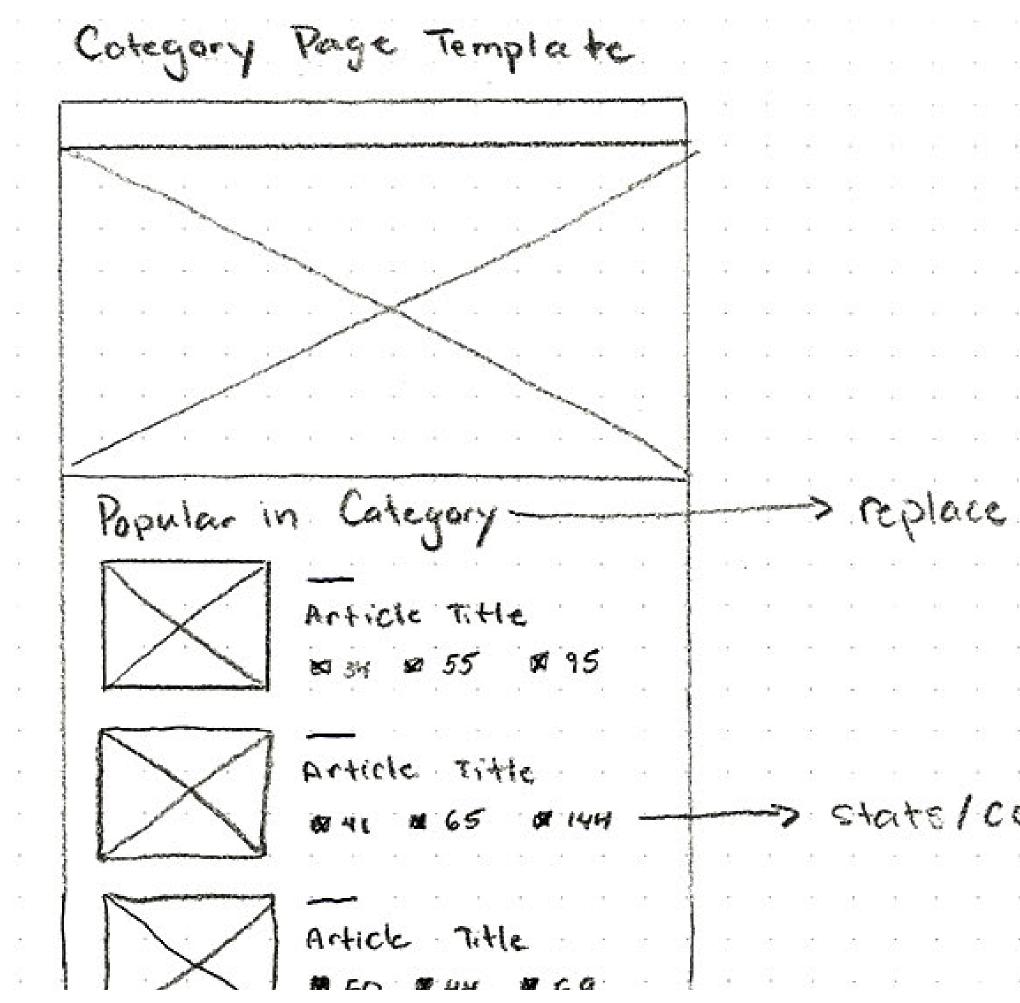

# SKETCHES

| Po                          | 9  | e    |    | 8  |                  |
|-----------------------------|----|------|----|----|------------------|
| 2                           | J  |      |    |    |                  |
|                             |    |      |    |    |                  |
|                             |    |      |    |    |                  |
|                             |    |      |    |    |                  |
|                             |    |      | 75 |    |                  |
|                             |    |      |    |    |                  |
|                             |    |      | 2  |    |                  |
|                             |    |      |    |    |                  |
|                             | i. |      | 22 |    |                  |
|                             |    |      |    |    |                  |
|                             | ¥. |      |    | -  | 10               |
|                             |    |      |    |    |                  |
|                             |    | (ii) |    |    |                  |
| $\left  \mathbf{k} \right $ |    |      |    | 95 | Đ)               |
|                             |    |      |    |    |                  |
|                             |    |      |    |    |                  |
| ÷.                          |    |      |    |    |                  |
|                             |    |      |    | 81 | to <sup>22</sup> |
|                             |    |      |    |    |                  |
|                             |    |      |    |    |                  |
|                             |    |      |    |    |                  |
| 15                          | 8  | 52   | 25 |    |                  |
|                             |    |      |    |    |                  |
|                             |    |      |    |    |                  |
|                             |    |      |    |    |                  |
|                             | 2  | 2    | 8  |    |                  |
| 82                          |    |      |    |    |                  |
|                             |    |      |    |    |                  |
|                             | 12 |      |    |    |                  |
|                             |    |      |    |    |                  |

SKETCHES

And Bernt

|                                                                                                                                                                                                                                                                                                                                                                                                                                                                                                                                                                                                                                                                                                                                                                                                                                                                                                                                                                                                                                                                                                                                                                                                                                                                                                                                                                                                                                                                                                                                                                                                                                                                                                                                                                                                                                                                                                                                                                                                                                                                                                                                |                                |             |           |     |     | 57      | 5    |      |          | 5   | 2    | 0              | 73  | 20 |   | 15 | 120 |     | <u>.</u> |      |    |          |      |    |  |
|--------------------------------------------------------------------------------------------------------------------------------------------------------------------------------------------------------------------------------------------------------------------------------------------------------------------------------------------------------------------------------------------------------------------------------------------------------------------------------------------------------------------------------------------------------------------------------------------------------------------------------------------------------------------------------------------------------------------------------------------------------------------------------------------------------------------------------------------------------------------------------------------------------------------------------------------------------------------------------------------------------------------------------------------------------------------------------------------------------------------------------------------------------------------------------------------------------------------------------------------------------------------------------------------------------------------------------------------------------------------------------------------------------------------------------------------------------------------------------------------------------------------------------------------------------------------------------------------------------------------------------------------------------------------------------------------------------------------------------------------------------------------------------------------------------------------------------------------------------------------------------------------------------------------------------------------------------------------------------------------------------------------------------------------------------------------------------------------------------------------------------|--------------------------------|-------------|-----------|-----|-----|---------|------|------|----------|-----|------|----------------|-----|----|---|----|-----|-----|----------|------|----|----------|------|----|--|
| ed a series of                                                                                                                                                                                                                                                                                                                                                                                                                                                                                                                                                                                                                                                                                                                                                                                                                                                                                                                                                                                                                                                                                                                                                                                                                                                                                                                                                                                                                                                                                                                                                                                                                                                                                                                                                                                                                                                                                                                                                                                                                                                                                                                 | ]¥ ¥ ¥ ≷                       | 163         |           |     |     |         |      |      |          |     |      |                |     |    |   |    | 5   |     |          |      | 3  |          |      |    |  |
| 1                                                                                                                                                                                                                                                                                                                                                                                                                                                                                                                                                                                                                                                                                                                                                                                                                                                                                                                                                                                                                                                                                                                                                                                                                                                                                                                                                                                                                                                                                                                                                                                                                                                                                                                                                                                                                                                                                                                                                                                                                                                                                                                              | <b></b>                        |             | 20 N      | 16  |     |         |      |      |          |     |      |                |     |    |   |    |     |     |          |      | 87 |          |      |    |  |
|                                                                                                                                                                                                                                                                                                                                                                                                                                                                                                                                                                                                                                                                                                                                                                                                                                                                                                                                                                                                                                                                                                                                                                                                                                                                                                                                                                                                                                                                                                                                                                                                                                                                                                                                                                                                                                                                                                                                                                                                                                                                                                                                |                                |             |           | 111 | 22  |         |      |      | 9        | ÷.  |      | 2              |     |    |   |    | 2   |     |          |      |    |          |      |    |  |
|                                                                                                                                                                                                                                                                                                                                                                                                                                                                                                                                                                                                                                                                                                                                                                                                                                                                                                                                                                                                                                                                                                                                                                                                                                                                                                                                                                                                                                                                                                                                                                                                                                                                                                                                                                                                                                                                                                                                                                                                                                                                                                                                |                                | 167.5       | 1         | 1.1 |     |         |      | r co |          |     |      |                |     |    |   |    |     | 121 |          | 9    |    |          |      |    |  |
| TITLE                                                                                                                                                                                                                                                                                                                                                                                                                                                                                                                                                                                                                                                                                                                                                                                                                                                                                                                                                                                                                                                                                                                                                                                                                                                                                                                                                                                                                                                                                                                                                                                                                                                                                                                                                                                                                                                                                                                                                                                                                                                                                                                          | TITLE                          |             |           |     |     | kes     | 5, V | iew  | VS,      | an  | nd s | sna            | are | S. |   |    |     |     |          |      | 11 |          |      |    |  |
| And a second sec | - f                            |             |           | 24  | 10  |         |      |      |          |     |      |                |     | 10 |   |    |     |     | 14       |      |    |          |      | 4  |  |
| * 0.0                                                                                                                                                                                                                                                                                                                                                                                                                                                                                                                                                                                                                                                                                                                                                                                                                                                                                                                                                                                                                                                                                                                                                                                                                                                                                                                                                                                                                                                                                                                                                                                                                                                                                                                                                                                                                                                                                                                                                                                                                                                                                                                          |                                |             |           |     |     |         |      |      |          | à   |      | Ξ.             |     |    |   |    |     |     |          |      |    |          |      |    |  |
| THIS WEEK                                                                                                                                                                                                                                                                                                                                                                                                                                                                                                                                                                                                                                                                                                                                                                                                                                                                                                                                                                                                                                                                                                                                                                                                                                                                                                                                                                                                                                                                                                                                                                                                                                                                                                                                                                                                                                                                                                                                                                                                                                                                                                                      |                                |             |           |     | 19  |         |      |      |          |     |      |                |     |    |   |    |     |     |          |      |    |          |      |    |  |
|                                                                                                                                                                                                                                                                                                                                                                                                                                                                                                                                                                                                                                                                                                                                                                                                                                                                                                                                                                                                                                                                                                                                                                                                                                                                                                                                                                                                                                                                                                                                                                                                                                                                                                                                                                                                                                                                                                                                                                                                                                                                                                                                |                                |             |           |     |     |         |      |      |          |     |      |                | •   |    |   |    |     |     |          |      |    |          |      |    |  |
|                                                                                                                                                                                                                                                                                                                                                                                                                                                                                                                                                                                                                                                                                                                                                                                                                                                                                                                                                                                                                                                                                                                                                                                                                                                                                                                                                                                                                                                                                                                                                                                                                                                                                                                                                                                                                                                                                                                                                                                                                                                                                                                                |                                |             |           |     |     |         |      | 8    |          |     |      |                |     |    |   |    |     |     |          |      |    |          |      |    |  |
| ARTICLE TI                                                                                                                                                                                                                                                                                                                                                                                                                                                                                                                                                                                                                                                                                                                                                                                                                                                                                                                                                                                                                                                                                                                                                                                                                                                                                                                                                                                                                                                                                                                                                                                                                                                                                                                                                                                                                                                                                                                                                                                                                                                                                                                     | ne                             |             |           |     |     |         |      |      |          |     |      |                |     |    |   |    |     |     |          |      |    |          |      |    |  |
| S 27 0 25                                                                                                                                                                                                                                                                                                                                                                                                                                                                                                                                                                                                                                                                                                                                                                                                                                                                                                                                                                                                                                                                                                                                                                                                                                                                                                                                                                                                                                                                                                                                                                                                                                                                                                                                                                                                                                                                                                                                                                                                                                                                                                                      | 68 92                          |             |           |     |     |         |      |      |          |     |      |                |     |    |   |    |     |     |          | 2.8  |    |          |      |    |  |
|                                                                                                                                                                                                                                                                                                                                                                                                                                                                                                                                                                                                                                                                                                                                                                                                                                                                                                                                                                                                                                                                                                                                                                                                                                                                                                                                                                                                                                                                                                                                                                                                                                                                                                                                                                                                                                                                                                                                                                                                                                                                                                                                |                                |             |           |     |     |         |      |      |          |     |      |                |     |    |   |    |     |     |          |      |    |          |      |    |  |
| <u> </u>                                                                                                                                                                                                                                                                                                                                                                                                                                                                                                                                                                                                                                                                                                                                                                                                                                                                                                                                                                                                                                                                                                                                                                                                                                                                                                                                                                                                                                                                                                                                                                                                                                                                                                                                                                                                                                                                                                                                                                                                                                                                                                                       |                                |             |           |     |     |         |      |      |          |     |      |                |     |    |   |    |     |     |          |      |    |          |      |    |  |
| ARTICLE TI                                                                                                                                                                                                                                                                                                                                                                                                                                                                                                                                                                                                                                                                                                                                                                                                                                                                                                                                                                                                                                                                                                                                                                                                                                                                                                                                                                                                                                                                                                                                                                                                                                                                                                                                                                                                                                                                                                                                                                                                                                                                                                                     | where an address of the second |             |           |     |     |         |      |      |          |     |      |                |     |    |   |    |     |     |          |      |    |          |      |    |  |
| B101 B29                                                                                                                                                                                                                                                                                                                                                                                                                                                                                                                                                                                                                                                                                                                                                                                                                                                                                                                                                                                                                                                                                                                                                                                                                                                                                                                                                                                                                                                                                                                                                                                                                                                                                                                                                                                                                                                                                                                                                                                                                                                                                                                       |                                |             |           |     |     |         |      |      |          |     |      |                |     |    |   |    |     |     |          |      |    |          |      |    |  |
|                                                                                                                                                                                                                                                                                                                                                                                                                                                                                                                                                                                                                                                                                                                                                                                                                                                                                                                                                                                                                                                                                                                                                                                                                                                                                                                                                                                                                                                                                                                                                                                                                                                                                                                                                                                                                                                                                                                                                                                                                                                                                                                                |                                |             |           |     |     |         |      |      |          |     |      |                |     |    | + |    |     |     |          |      |    | -<br>    |      |    |  |
| ARTICLE TI                                                                                                                                                                                                                                                                                                                                                                                                                                                                                                                                                                                                                                                                                                                                                                                                                                                                                                                                                                                                                                                                                                                                                                                                                                                                                                                                                                                                                                                                                                                                                                                                                                                                                                                                                                                                                                                                                                                                                                                                                                                                                                                     | THE                            |             |           |     |     |         |      |      |          |     | đi.  |                |     |    |   |    |     |     |          | Lif. |    | -        |      |    |  |
| B 54 892                                                                                                                                                                                                                                                                                                                                                                                                                                                                                                                                                                                                                                                                                                                                                                                                                                                                                                                                                                                                                                                                                                                                                                                                                                                                                                                                                                                                                                                                                                                                                                                                                                                                                                                                                                                                                                                                                                                                                                                                                                                                                                                       | 881                            |             |           |     |     |         |      |      |          |     |      |                |     |    |   |    |     |     |          | 1.7  |    |          |      |    |  |
| 121 27 12 12                                                                                                                                                                                                                                                                                                                                                                                                                                                                                                                                                                                                                                                                                                                                                                                                                                                                                                                                                                                                                                                                                                                                                                                                                                                                                                                                                                                                                                                                                                                                                                                                                                                                                                                                                                                                                                                                                                                                                                                                                                                                                                                   |                                |             |           |     |     |         |      |      |          |     |      |                |     |    |   |    |     |     |          | ē    |    |          |      | t. |  |
| $x_{-} y_{-} y_{-$ | 2 2 2 2 2                      |             |           | S.  |     |         |      |      |          |     |      |                | 8   |    | 2 | ŝ  |     |     | 3        |      |    |          |      |    |  |
|                                                                                                                                                                                                                                                                                                                                                                                                                                                                                                                                                                                                                                                                                                                                                                                                                                                                                                                                                                                                                                                                                                                                                                                                                                                                                                                                                                                                                                                                                                                                                                                                                                                                                                                                                                                                                                                                                                                                                                                                                                                                                                                                |                                |             | 1         |     |     |         | - 1  |      | ŝ        | 8   |      |                |     |    |   |    |     |     |          |      |    |          |      |    |  |
|                                                                                                                                                                                                                                                                                                                                                                                                                                                                                                                                                                                                                                                                                                                                                                                                                                                                                                                                                                                                                                                                                                                                                                                                                                                                                                                                                                                                                                                                                                                                                                                                                                                                                                                                                                                                                                                                                                                                                                                                                                                                                                                                |                                |             |           |     |     |         |      |      |          |     |      |                |     |    |   |    |     |     |          |      | 64 |          |      |    |  |
|                                                                                                                                                                                                                                                                                                                                                                                                                                                                                                                                                                                                                                                                                                                                                                                                                                                                                                                                                                                                                                                                                                                                                                                                                                                                                                                                                                                                                                                                                                                                                                                                                                                                                                                                                                                                                                                                                                                                                                                                                                                                                                                                | 10 A. 10 A.                    |             | a 2       |     |     |         |      |      |          |     |      | $\overline{T}$ |     |    |   |    |     |     | G        |      | 6  |          |      |    |  |
| 000                                                                                                                                                                                                                                                                                                                                                                                                                                                                                                                                                                                                                                                                                                                                                                                                                                                                                                                                                                                                                                                                                                                                                                                                                                                                                                                                                                                                                                                                                                                                                                                                                                                                                                                                                                                                                                                                                                                                                                                                                                                                                                                            | 00-                            |             |           | ⇒   | ſ.  | bol     | ic.  | •    | دی<br>دی | i48 | ١.   | ู้เ            | inl | cs |   | on | d   | S   | oc       | icil |    | <i>M</i> | coli | ia |  |
|                                                                                                                                                                                                                                                                                                                                                                                                                                                                                                                                                                                                                                                                                                                                                                                                                                                                                                                                                                                                                                                                                                                                                                                                                                                                                                                                                                                                                                                                                                                                                                                                                                                                                                                                                                                                                                                                                                                                                                                                                                                                                                                                |                                |             |           |     |     |         |      |      |          |     |      |                | 2   |    |   | Ċ, |     |     |          |      |    |          |      |    |  |
|                                                                                                                                                                                                                                                                                                                                                                                                                                                                                                                                                                                                                                                                                                                                                                                                                                                                                                                                                                                                                                                                                                                                                                                                                                                                                                                                                                                                                                                                                                                                                                                                                                                                                                                                                                                                                                                                                                                                                                                                                                                                                                                                |                                |             | 0<br>1 (1 | 24  | 196 |         |      |      |          |     |      |                |     | £2 |   | ē. | 149 |     |          |      | 01 | 9        |      | 12 |  |
|                                                                                                                                                                                                                                                                                                                                                                                                                                                                                                                                                                                                                                                                                                                                                                                                                                                                                                                                                                                                                                                                                                                                                                                                                                                                                                                                                                                                                                                                                                                                                                                                                                                                                                                                                                                                                                                                                                                                                                                                                                                                                                                                |                                |             |           |     | 100 |         |      |      |          | ÷.  |      | 45             |     |    |   |    |     |     | 23       |      |    | ų.       |      |    |  |
| and a firm of a second set of a firm of a first of the first of the set of a set of a second set of a set of a                                                                                                                                                                                                                                                                                                                                                                                                                                                                                                                                                                                                                                                                                                                                                                                                                                                                                                                                                                                                                                                                                                                                                                                                                                                                                                                                                                                                                                                                                                                                                                                                                                                                                                                                                                                                                                                                                                                                                                                                                 |                                | 8 - SH - SH |           |     | 0   | ,C. 41, |      |      | (*)      |     |      | 20             | 20  |    |   |    |     |     | 2.1      |      |    |          |      |    |  |