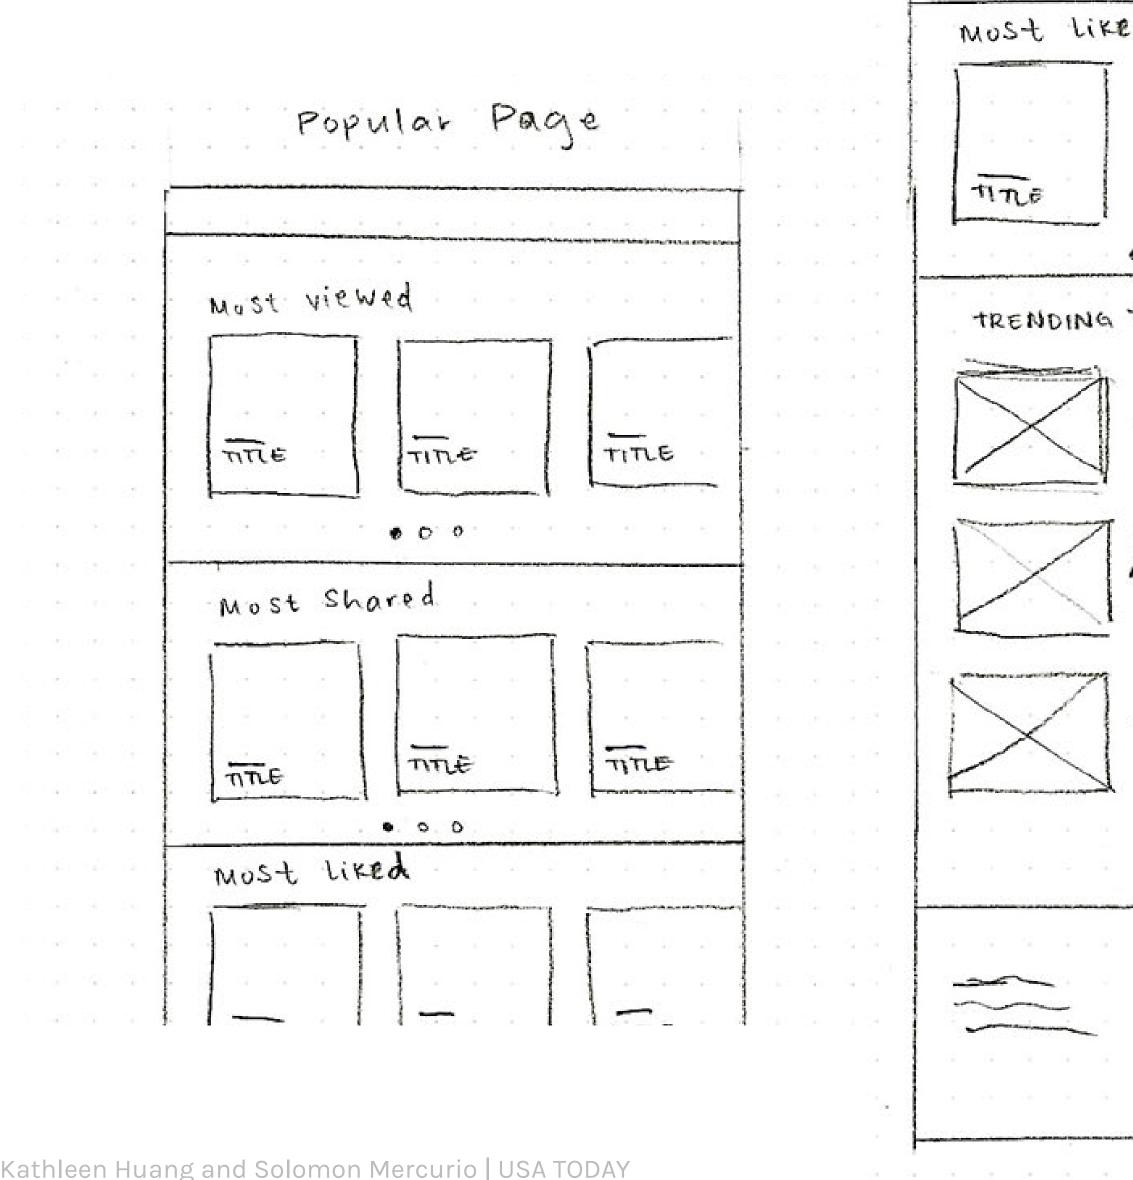

# SKETCHES

| Po                          | 9  | e    |    | 8  |                  |
|-----------------------------|----|------|----|----|------------------|
| 2                           | J  |      |    |    |                  |
|                             |    |      |    |    |                  |
|                             |    |      |    |    |                  |
|                             |    |      |    |    |                  |
|                             |    |      | 75 |    |                  |
|                             |    |      |    |    |                  |
|                             |    |      | 2  |    |                  |
|                             |    |      |    |    |                  |
|                             | i. |      | 22 |    |                  |
|                             |    |      |    |    |                  |
|                             | ¥. |      |    | -  | 10               |
|                             |    |      |    |    |                  |
|                             |    | (ii) |    |    |                  |
| $\left  \mathbf{k} \right $ |    |      |    | 95 | Đ)               |
|                             |    |      |    |    |                  |
|                             |    |      |    |    |                  |
| ÷.                          |    |      |    |    |                  |
|                             |    |      |    | 81 | to <sup>22</sup> |
|                             |    |      |    |    |                  |
|                             |    |      |    |    |                  |
|                             |    |      |    |    |                  |
| 15                          | 8  | 52   | 25 |    |                  |
|                             |    |      |    |    |                  |
|                             |    |      |    |    |                  |
|                             |    |      |    |    |                  |
|                             | 2  | 2    | 8  |    |                  |
| 82                          |    |      |    |    |                  |
|                             |    |      |    |    |                  |
|                             | 12 |      |    |    |                  |
|                             |    |      |    |    |                  |

SKETCHES

And Bernt

|                                                                                                                                                                                                                                                                                                                                                                                                                                                                                                                                                                                                                                                                                                                                                                                                                                                                                                                                                                                                                                                                                                                                                                                                                                                                                                                                                                                                                                                                                                                                                                                                                                                                                                                                                                                                                                                                                                                                                                                                                                                                                                                                |                                |             |           |     |     | 57      | 5    |      |          | 5   | 2    | 0              | 73  | 20 |   | 15 | 120 |     | <u>.</u> |      |    |          |      |    |  |
|--------------------------------------------------------------------------------------------------------------------------------------------------------------------------------------------------------------------------------------------------------------------------------------------------------------------------------------------------------------------------------------------------------------------------------------------------------------------------------------------------------------------------------------------------------------------------------------------------------------------------------------------------------------------------------------------------------------------------------------------------------------------------------------------------------------------------------------------------------------------------------------------------------------------------------------------------------------------------------------------------------------------------------------------------------------------------------------------------------------------------------------------------------------------------------------------------------------------------------------------------------------------------------------------------------------------------------------------------------------------------------------------------------------------------------------------------------------------------------------------------------------------------------------------------------------------------------------------------------------------------------------------------------------------------------------------------------------------------------------------------------------------------------------------------------------------------------------------------------------------------------------------------------------------------------------------------------------------------------------------------------------------------------------------------------------------------------------------------------------------------------|--------------------------------|-------------|-----------|-----|-----|---------|------|------|----------|-----|------|----------------|-----|----|---|----|-----|-----|----------|------|----|----------|------|----|--|
| ed a series of                                                                                                                                                                                                                                                                                                                                                                                                                                                                                                                                                                                                                                                                                                                                                                                                                                                                                                                                                                                                                                                                                                                                                                                                                                                                                                                                                                                                                                                                                                                                                                                                                                                                                                                                                                                                                                                                                                                                                                                                                                                                                                                 | ]¥ ¥ ¥ ≷                       | 163         |           |     |     |         |      |      |          |     |      |                |     |    |   |    | 5   |     |          |      | 3  |          |      |    |  |
| 1                                                                                                                                                                                                                                                                                                                                                                                                                                                                                                                                                                                                                                                                                                                                                                                                                                                                                                                                                                                                                                                                                                                                                                                                                                                                                                                                                                                                                                                                                                                                                                                                                                                                                                                                                                                                                                                                                                                                                                                                                                                                                                                              | <b></b>                        |             | 20 N      | 16  |     |         |      |      |          |     |      |                |     |    |   |    |     |     |          |      | 87 |          |      |    |  |
|                                                                                                                                                                                                                                                                                                                                                                                                                                                                                                                                                                                                                                                                                                                                                                                                                                                                                                                                                                                                                                                                                                                                                                                                                                                                                                                                                                                                                                                                                                                                                                                                                                                                                                                                                                                                                                                                                                                                                                                                                                                                                                                                |                                |             |           | 111 | 22  |         |      |      | 9        | ÷.  |      | 2              |     |    |   |    | 2   |     |          |      |    |          |      |    |  |
|                                                                                                                                                                                                                                                                                                                                                                                                                                                                                                                                                                                                                                                                                                                                                                                                                                                                                                                                                                                                                                                                                                                                                                                                                                                                                                                                                                                                                                                                                                                                                                                                                                                                                                                                                                                                                                                                                                                                                                                                                                                                                                                                |                                | 167.5       | 1         | 1.1 |     |         |      | r co |          |     |      |                |     |    |   |    |     | 121 |          | 9    |    |          |      |    |  |
| TITLE                                                                                                                                                                                                                                                                                                                                                                                                                                                                                                                                                                                                                                                                                                                                                                                                                                                                                                                                                                                                                                                                                                                                                                                                                                                                                                                                                                                                                                                                                                                                                                                                                                                                                                                                                                                                                                                                                                                                                                                                                                                                                                                          | TITLE                          |             |           |     |     | kes     | 5, V | iew  | VS,      | an  | nd s | sna            | are | S. |   |    |     |     |          |      | 11 |          |      |    |  |
| And a second sec | - f                            |             |           | 24  | 10  |         |      |      |          |     |      |                |     | 10 |   |    |     |     | 14       |      |    |          |      | 4  |  |
| * 0.0                                                                                                                                                                                                                                                                                                                                                                                                                                                                                                                                                                                                                                                                                                                                                                                                                                                                                                                                                                                                                                                                                                                                                                                                                                                                                                                                                                                                                                                                                                                                                                                                                                                                                                                                                                                                                                                                                                                                                                                                                                                                                                                          |                                |             |           |     |     |         |      |      |          | à   |      | Ξ.             |     |    |   |    |     |     |          |      |    |          |      |    |  |
| THIS WEEK                                                                                                                                                                                                                                                                                                                                                                                                                                                                                                                                                                                                                                                                                                                                                                                                                                                                                                                                                                                                                                                                                                                                                                                                                                                                                                                                                                                                                                                                                                                                                                                                                                                                                                                                                                                                                                                                                                                                                                                                                                                                                                                      |                                |             |           |     | 19  |         |      |      |          |     |      |                |     |    |   |    |     |     |          |      |    |          |      |    |  |
|                                                                                                                                                                                                                                                                                                                                                                                                                                                                                                                                                                                                                                                                                                                                                                                                                                                                                                                                                                                                                                                                                                                                                                                                                                                                                                                                                                                                                                                                                                                                                                                                                                                                                                                                                                                                                                                                                                                                                                                                                                                                                                                                |                                |             |           |     |     |         |      |      |          |     |      |                | •   |    |   |    |     |     |          |      |    |          |      |    |  |
|                                                                                                                                                                                                                                                                                                                                                                                                                                                                                                                                                                                                                                                                                                                                                                                                                                                                                                                                                                                                                                                                                                                                                                                                                                                                                                                                                                                                                                                                                                                                                                                                                                                                                                                                                                                                                                                                                                                                                                                                                                                                                                                                |                                |             |           |     |     |         |      | 8    |          |     |      |                |     |    |   |    |     |     |          |      |    |          |      |    |  |
| ARTICLE TI                                                                                                                                                                                                                                                                                                                                                                                                                                                                                                                                                                                                                                                                                                                                                                                                                                                                                                                                                                                                                                                                                                                                                                                                                                                                                                                                                                                                                                                                                                                                                                                                                                                                                                                                                                                                                                                                                                                                                                                                                                                                                                                     | ne                             |             |           |     |     |         |      |      |          |     |      |                |     |    |   |    |     |     |          |      |    |          |      |    |  |
| S 27 0 25                                                                                                                                                                                                                                                                                                                                                                                                                                                                                                                                                                                                                                                                                                                                                                                                                                                                                                                                                                                                                                                                                                                                                                                                                                                                                                                                                                                                                                                                                                                                                                                                                                                                                                                                                                                                                                                                                                                                                                                                                                                                                                                      | 68 92                          |             |           |     |     |         |      |      |          |     |      |                |     |    |   |    |     |     |          | 2.8  |    |          |      |    |  |
|                                                                                                                                                                                                                                                                                                                                                                                                                                                                                                                                                                                                                                                                                                                                                                                                                                                                                                                                                                                                                                                                                                                                                                                                                                                                                                                                                                                                                                                                                                                                                                                                                                                                                                                                                                                                                                                                                                                                                                                                                                                                                                                                |                                |             |           |     |     |         |      |      |          |     |      |                |     |    |   |    |     |     |          |      |    |          |      |    |  |
| <u> </u>                                                                                                                                                                                                                                                                                                                                                                                                                                                                                                                                                                                                                                                                                                                                                                                                                                                                                                                                                                                                                                                                                                                                                                                                                                                                                                                                                                                                                                                                                                                                                                                                                                                                                                                                                                                                                                                                                                                                                                                                                                                                                                                       |                                |             |           |     |     |         |      |      |          |     |      |                |     |    |   |    |     |     |          |      |    |          |      |    |  |
| ARTICLE TI                                                                                                                                                                                                                                                                                                                                                                                                                                                                                                                                                                                                                                                                                                                                                                                                                                                                                                                                                                                                                                                                                                                                                                                                                                                                                                                                                                                                                                                                                                                                                                                                                                                                                                                                                                                                                                                                                                                                                                                                                                                                                                                     | where an address of the second |             |           |     |     |         |      |      |          |     |      |                |     |    |   |    |     |     |          |      |    |          |      |    |  |
| B101 B29                                                                                                                                                                                                                                                                                                                                                                                                                                                                                                                                                                                                                                                                                                                                                                                                                                                                                                                                                                                                                                                                                                                                                                                                                                                                                                                                                                                                                                                                                                                                                                                                                                                                                                                                                                                                                                                                                                                                                                                                                                                                                                                       |                                |             |           |     |     |         |      |      |          |     |      |                |     |    |   |    |     |     |          |      |    |          |      |    |  |
|                                                                                                                                                                                                                                                                                                                                                                                                                                                                                                                                                                                                                                                                                                                                                                                                                                                                                                                                                                                                                                                                                                                                                                                                                                                                                                                                                                                                                                                                                                                                                                                                                                                                                                                                                                                                                                                                                                                                                                                                                                                                                                                                |                                |             |           |     |     |         |      |      |          |     |      |                |     |    | + |    |     |     |          |      |    | -<br>    |      |    |  |
| ARTICLE TI                                                                                                                                                                                                                                                                                                                                                                                                                                                                                                                                                                                                                                                                                                                                                                                                                                                                                                                                                                                                                                                                                                                                                                                                                                                                                                                                                                                                                                                                                                                                                                                                                                                                                                                                                                                                                                                                                                                                                                                                                                                                                                                     | THE                            |             |           |     |     |         |      |      |          |     | đi.  |                |     |    |   |    |     |     |          | Lif. |    | -        |      |    |  |
| B 54 892                                                                                                                                                                                                                                                                                                                                                                                                                                                                                                                                                                                                                                                                                                                                                                                                                                                                                                                                                                                                                                                                                                                                                                                                                                                                                                                                                                                                                                                                                                                                                                                                                                                                                                                                                                                                                                                                                                                                                                                                                                                                                                                       | 881                            |             |           |     |     |         |      |      |          |     |      |                |     |    |   |    |     |     |          | 1.7  |    |          |      |    |  |
| 121 27 12 12                                                                                                                                                                                                                                                                                                                                                                                                                                                                                                                                                                                                                                                                                                                                                                                                                                                                                                                                                                                                                                                                                                                                                                                                                                                                                                                                                                                                                                                                                                                                                                                                                                                                                                                                                                                                                                                                                                                                                                                                                                                                                                                   |                                |             |           |     |     |         |      |      |          |     |      |                |     |    |   |    |     |     |          | ē    |    |          |      | t. |  |
| $x_{-} y_{-} y_{-$ | 2 2 2 2 2                      |             |           | S.  |     |         |      |      |          |     |      |                | 8   |    | 2 | ŝ  |     |     | 3        |      |    |          |      |    |  |
|                                                                                                                                                                                                                                                                                                                                                                                                                                                                                                                                                                                                                                                                                                                                                                                                                                                                                                                                                                                                                                                                                                                                                                                                                                                                                                                                                                                                                                                                                                                                                                                                                                                                                                                                                                                                                                                                                                                                                                                                                                                                                                                                |                                |             | 1         |     |     |         | - 1  |      | ŝ        | 8   |      |                |     |    |   |    |     |     |          |      |    |          |      |    |  |
|                                                                                                                                                                                                                                                                                                                                                                                                                                                                                                                                                                                                                                                                                                                                                                                                                                                                                                                                                                                                                                                                                                                                                                                                                                                                                                                                                                                                                                                                                                                                                                                                                                                                                                                                                                                                                                                                                                                                                                                                                                                                                                                                |                                |             |           |     |     |         |      |      |          |     |      |                |     |    |   |    |     |     |          |      | 64 |          |      |    |  |
|                                                                                                                                                                                                                                                                                                                                                                                                                                                                                                                                                                                                                                                                                                                                                                                                                                                                                                                                                                                                                                                                                                                                                                                                                                                                                                                                                                                                                                                                                                                                                                                                                                                                                                                                                                                                                                                                                                                                                                                                                                                                                                                                | 10 A. 10 A.                    |             | a 2       |     |     |         |      |      |          |     |      | $\overline{T}$ |     |    |   |    |     |     | G        |      | 6  |          |      |    |  |
| 000                                                                                                                                                                                                                                                                                                                                                                                                                                                                                                                                                                                                                                                                                                                                                                                                                                                                                                                                                                                                                                                                                                                                                                                                                                                                                                                                                                                                                                                                                                                                                                                                                                                                                                                                                                                                                                                                                                                                                                                                                                                                                                                            | 00-                            |             |           | ⇒   | ſ.  | bol     | ic.  | •    | دی<br>دی | i48 | ١.   | ู้เ            | inl | cs |   | on | d   | S   | oc       | icil |    | <i>M</i> | coli | ia |  |
|                                                                                                                                                                                                                                                                                                                                                                                                                                                                                                                                                                                                                                                                                                                                                                                                                                                                                                                                                                                                                                                                                                                                                                                                                                                                                                                                                                                                                                                                                                                                                                                                                                                                                                                                                                                                                                                                                                                                                                                                                                                                                                                                |                                |             |           |     |     |         |      |      |          |     |      |                | 2   |    |   | Ċ, |     |     |          |      |    |          |      |    |  |
|                                                                                                                                                                                                                                                                                                                                                                                                                                                                                                                                                                                                                                                                                                                                                                                                                                                                                                                                                                                                                                                                                                                                                                                                                                                                                                                                                                                                                                                                                                                                                                                                                                                                                                                                                                                                                                                                                                                                                                                                                                                                                                                                |                                |             | 0<br>1 (1 | 24  | 196 |         |      |      |          |     |      |                |     | £2 |   | ē. | 149 |     |          |      | 01 | 9        |      | 12 |  |
|                                                                                                                                                                                                                                                                                                                                                                                                                                                                                                                                                                                                                                                                                                                                                                                                                                                                                                                                                                                                                                                                                                                                                                                                                                                                                                                                                                                                                                                                                                                                                                                                                                                                                                                                                                                                                                                                                                                                                                                                                                                                                                                                |                                |             |           |     | 100 |         |      |      |          | ÷.  |      | 45             |     |    |   |    |     |     | 23       |      |    | ų.       |      |    |  |
| and a firm of a second set of a firm of a first of the first of the set of a set of a second set of a set of a                                                                                                                                                                                                                                                                                                                                                                                                                                                                                                                                                                                                                                                                                                                                                                                                                                                                                                                                                                                                                                                                                                                                                                                                                                                                                                                                                                                                                                                                                                                                                                                                                                                                                                                                                                                                                                                                                                                                                                                                                 |                                | 8 - SH - SH |           |     | 0   | ,C. 41, |      |      | (*)      |     |      | 20             | 20  |    |   |    |     |     | 2.1      |      |    |          |      |    |  |