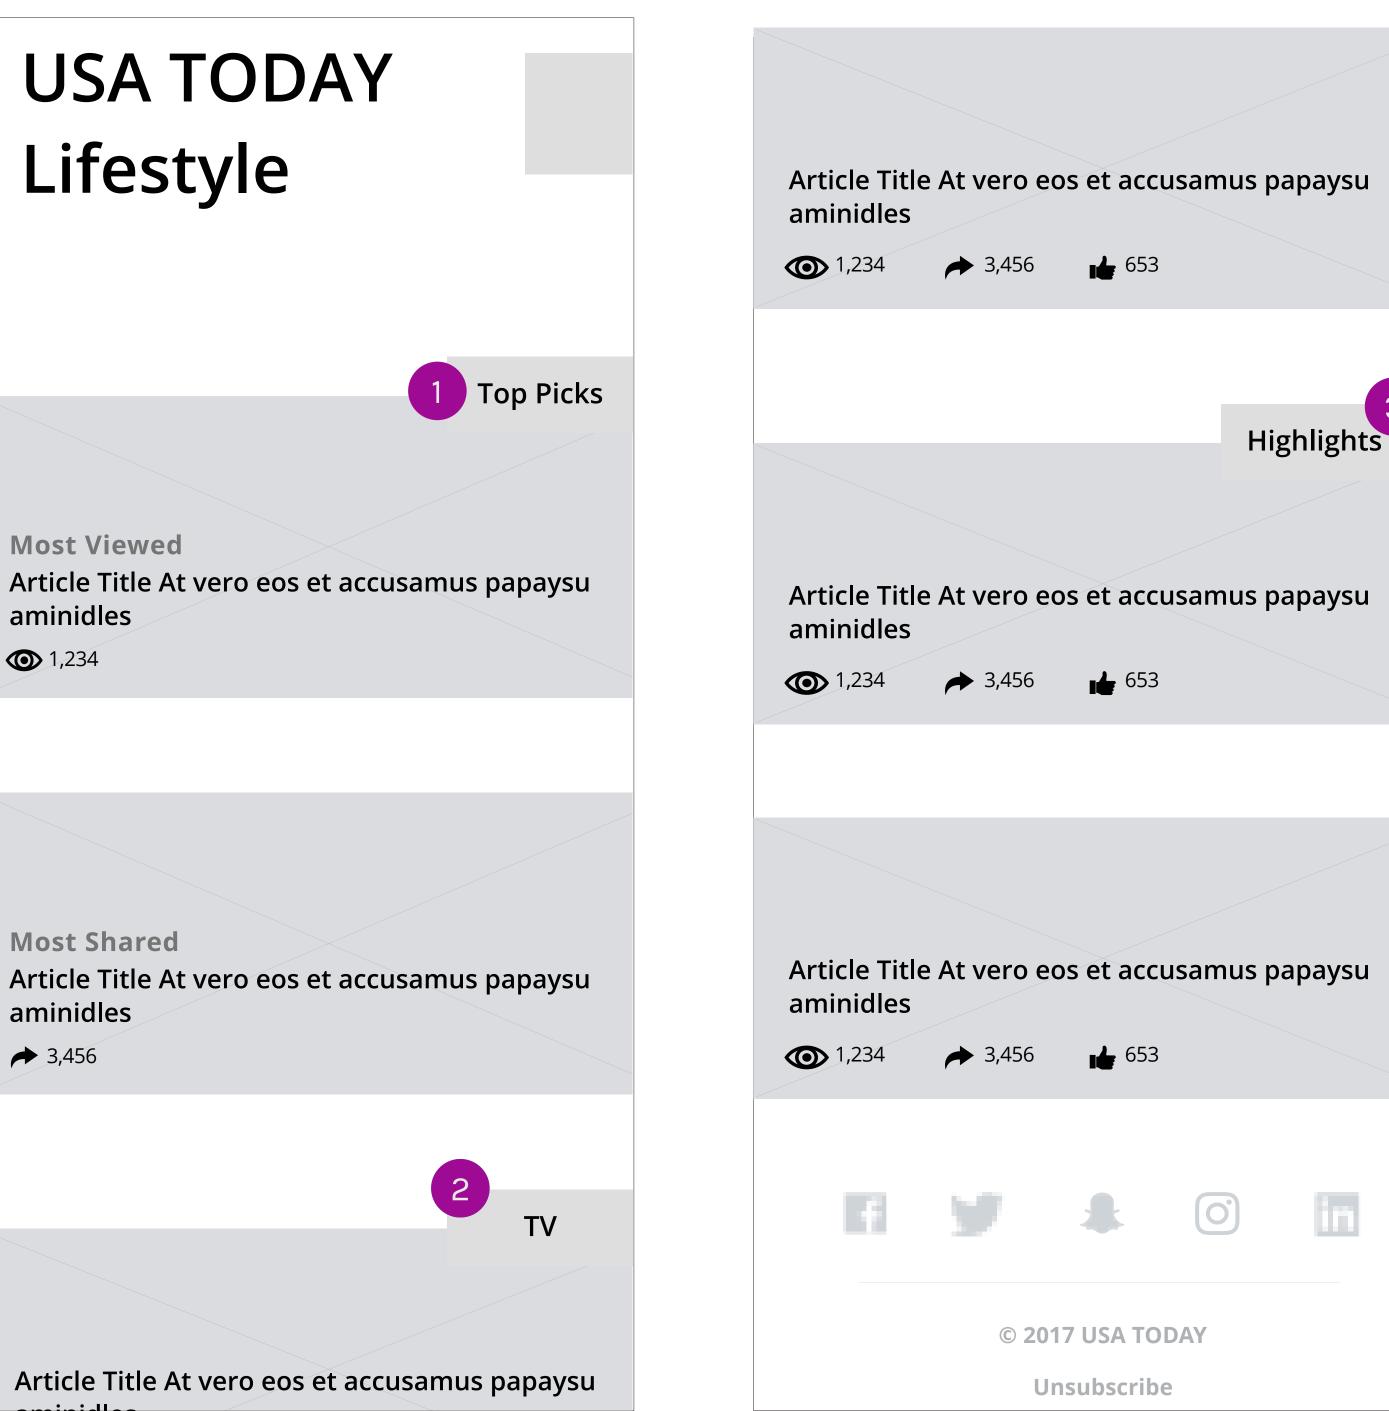

#### **POPULAR CONTENT**

We are driven by statistics and numbers. Popular social media sites such as Facebook and Twitter emphasize views, likes, shares, replies, and comments as a form of measurement of popularity. Content with higher numbers are more likely to be relevant.